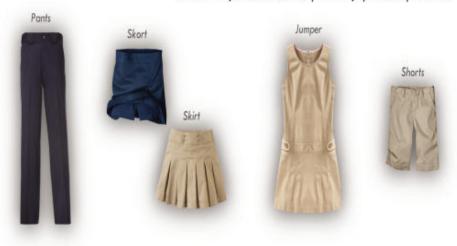

Tops
Color Options: White / Navy Blue / Light Blue / Maroon

Bottoms
Color Options: Black / Navy / Blue / Khaki

## For the 2021-2022 School Year:

Uniform tops will be required. This includes navy, powder blue, white, or maroon polo or button-down shirts (no t-shirts). No exceptions.

Uniform bottoms include black, khaki, or navy pants, shorts, or skirts. For this year only, students may also wear jeans, solid color leggings, or solid color joggers.