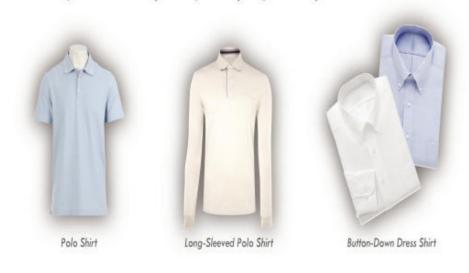

Tops
Color Options: White / Navy Blue / Light Blue / Maroon

Bottoms
Color Options: Black / Navy / Blue / Khaki

## For the 2021-2022 School Year:

Uniform tops will be required. This includes navy, powder blue, white, or maroon polo or button-down shirts (no t-shirts). No exceptions.

Uniform bottoms include black, khaki, or navy pants, shorts, or skirts. For this year only, students may also wear jeans, solid color leggings, or solid color joggers.